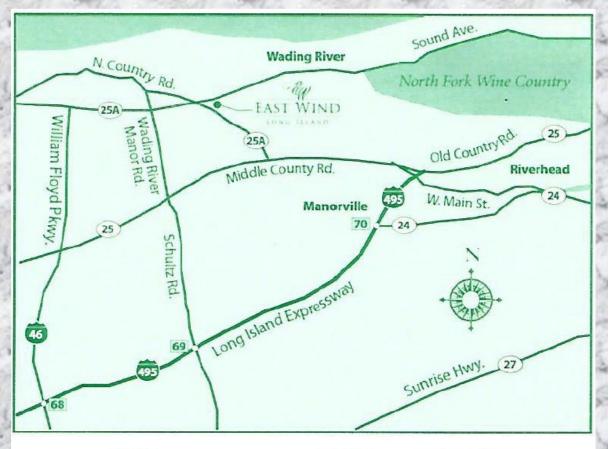

www.MetroLl.org

Directions to East Wind

FROM WEST: Take the L.I.E. east to exit 68 (William Floyd Pkwy). Follow signs that read Route 46/Wading River North for approximately 7 miles to end (past Route 25). Make a right on Route 25A and continue 3.25 miles east. East Wind is on your left.

FROM EAST: Take Sunrise Highway (Route 27) to Exit 65 (Route 24) north to traffic circle in Riverhead. Exit on Peconic Avenue. Make a left on Route 25 heading west for 5 miles. Exit to Route 25A and continue 1.8 miles to East Wind on your right.

FROM NORTH FORK: Take Sound Avenue west to East Wind.

5720 ROUTE 25A · WADING RIVER · NY 11792 631.929.3500 · EastWindLongIsland.com